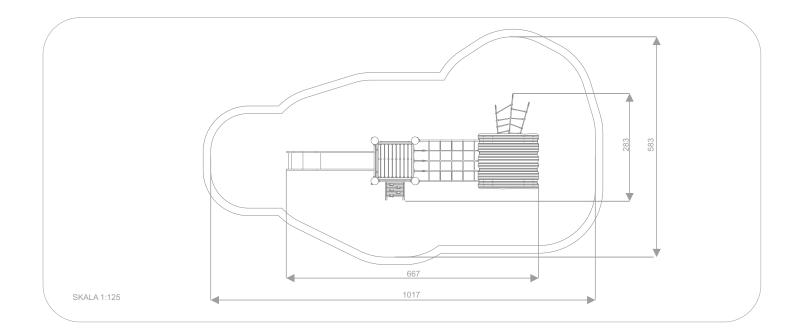

## INFORMATION ABOUT THE PRODUCT

| Dimensions                                                                                                                       | ca.667 x 283 cm   |  |  |  |
|----------------------------------------------------------------------------------------------------------------------------------|-------------------|--|--|--|
| Safety zone                                                                                                                      | ca. 1017 x 583 cm |  |  |  |
| Overall height                                                                                                                   | ca. 450 cm        |  |  |  |
| Free fall height                                                                                                                 | ca. 150 cm        |  |  |  |
| Amount of users                                                                                                                  | 16 persons        |  |  |  |
| Product complies with EN 1176-1:2017-12                                                                                          | YES               |  |  |  |
| Availability of spare parts                                                                                                      | YES               |  |  |  |
| Age range                                                                                                                        | 3-12              |  |  |  |
| The biggest element:                                                                                                             | 437 cm            |  |  |  |
| The heaviest element:                                                                                                            | 137 kg            |  |  |  |
| According to EN 1176-1:2017-12 norm, the product requires applying a safety surface according to the product's free fall height. |                   |  |  |  |