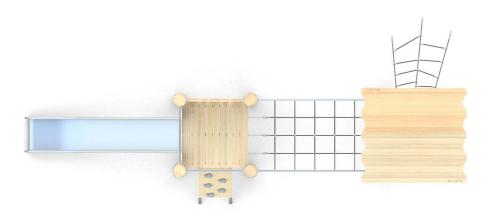

## **ROBINIA PLAY**

## INFORMATION ABOUT THE PRODUCT

| Dimensions                                                                                                                       | ca.667 x 283 cm   |  |  |  |
|----------------------------------------------------------------------------------------------------------------------------------|-------------------|--|--|--|
| Safety zone                                                                                                                      | ca. 1017 x 583 cm |  |  |  |
| Overall height                                                                                                                   | ca. 450 cm        |  |  |  |
| Free fall height                                                                                                                 | ca. 150 cm        |  |  |  |
| Amount of users                                                                                                                  | 16 persons        |  |  |  |
| Product complies with EN 1176-1:2017-12                                                                                          | YES               |  |  |  |
| Availability of spare parts                                                                                                      | YES               |  |  |  |
| Age range                                                                                                                        | 3-12              |  |  |  |
| The biggest element:                                                                                                             | 437 cm            |  |  |  |
| The heaviest element:                                                                                                            | 137 kg            |  |  |  |
| According to EN 1176-1:2017-12 norm, the product requires applying a safety surface according to the product's free fall height. |                   |  |  |  |

Visualisation is for reference only, actual appearance may vary.

—( )